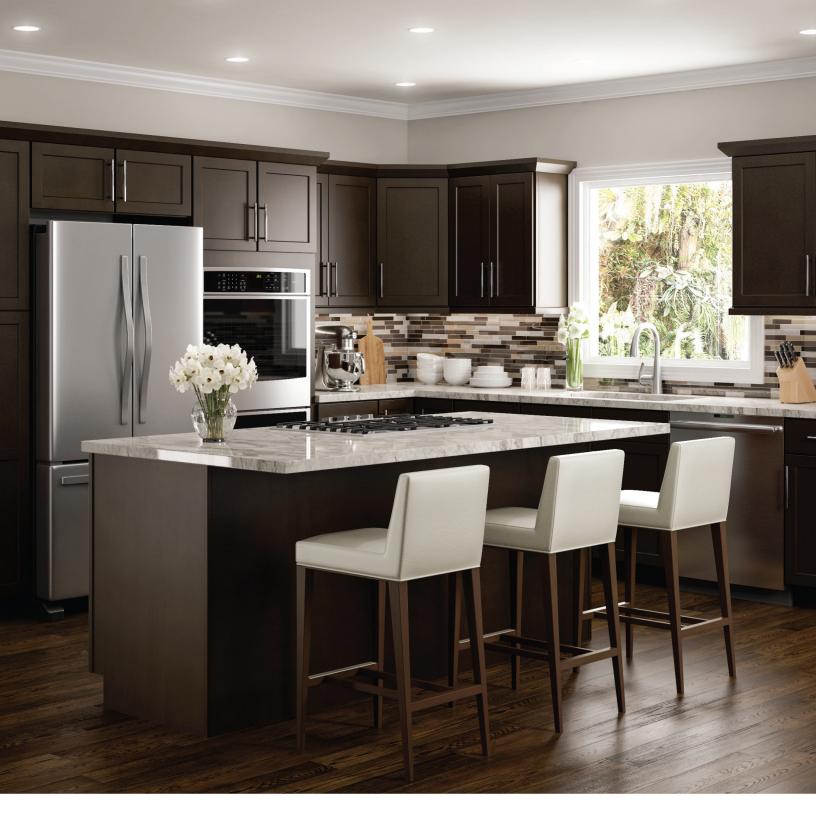

# Quincy

4

Brown or espresso stain on maple Full-overlay design Raised-panel door style 5-piece matching drawer front