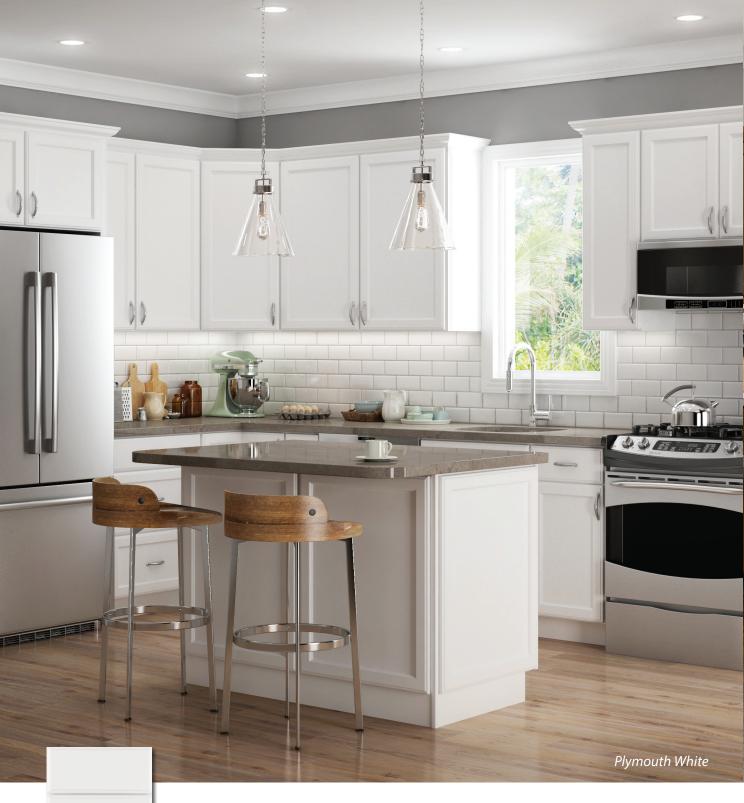

## Plymouth

White paint on maple Full-overlay design Recessed-panel door style Slab top drawer front