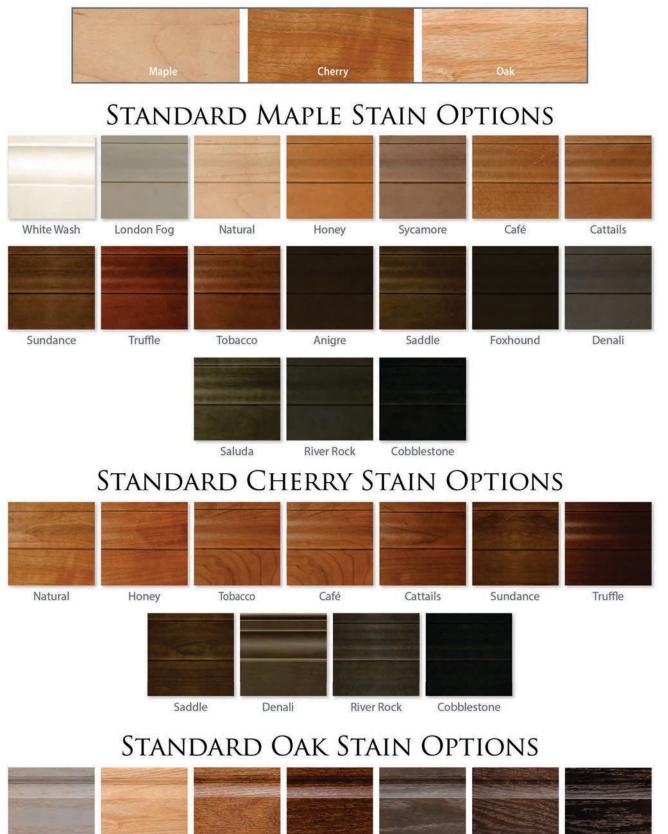

### Stain Options

#### WOOD SPECIES

London Fog

Sundance

Saluda

**River Rock** 

Cobblestone