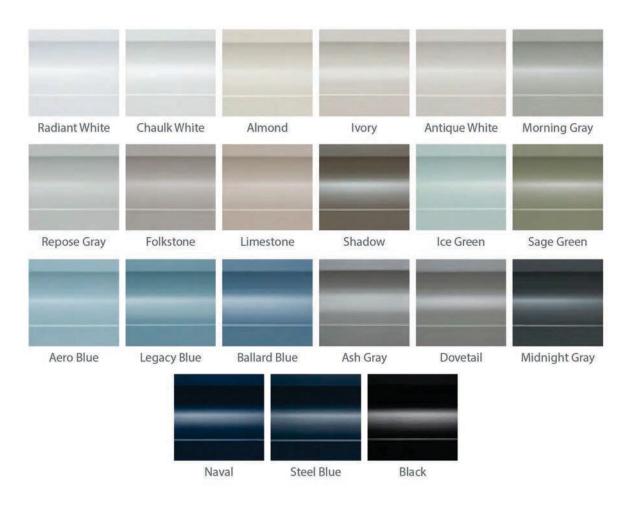

ED MDF DOOR STYLES

Painted MDF doors available in the Euro Collection



Painted MDF

## PRESIDENTIAL COLLECTION



- Face Frame
- 100% Wood
- 17 Door Styles
- 5 Door Panel Options
- Oak, Maple & Cherry
- 17 Standard Stain Colors

- 21 Standard Paint Colors
- 4 Glaze Colors
- Full Overlay Standard
- Soft Close Hinge Standard
- 5 Piece or Slab Drawer Front Option
- Dovetail Soft Close Standard



### DOOR STYLES



Atlas 231 FP • SRRP • BP



Atlas 300 FP • SRRP • BP



Bellview FP • SRRP



Branford FP • SRRP • RP-C



Daytona FP • SRRP • RP-B • RP-C



Bristol FP • SRRP • RP-B • RP-C



**Delray** FP • SRRP • BP • RP-B • RP-C



Darby FP • SRRP • RP-C



Destin FP • SRRP

### Stain Options

#### WOOD SPECIES



London Fog

Sundance

Saluda

**River Rock** 

Cobblestone

# PAINT OPTIONS



#### GLAZE COLOR OPTIONS PEWTER · WHITE · CHOCOLATE · COFFEE





Line Glaze

Wiped Glaze

## ACCESSORY OPTIONS



BLIND CABINET Half Moon Lazy Susan



WOOD CORNER Lazy Susan



TRASH UNIT Dovetail Full Ext



TRASH UNIT Steel Soft Close





#### **BASE FILLER PULLOUT**



**BASE SPICE RACK PULLOUT** 



POTS AND PANS PULLOUT



WALL SPICE RACK PULLOUT

**ADJUSTABLE PULLOUTS** 



# THE CABINET TREE

Phone: 941-500-2717 Fax: 941-827-9514 thecabinettreeswfl@gmail.com www.thecabinettreeswfl.com The Cabinet Tree SWFL 18350 Paulson Drive C1 Port Charlotte, FL 33954