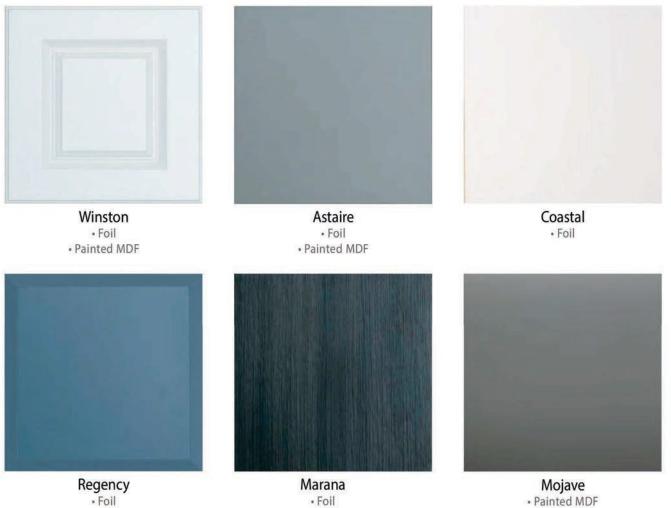

#### FOIL & PAINTED MDF DOOR STYLES

Painted MDF doors available in the Euro Collection

Painted MDF