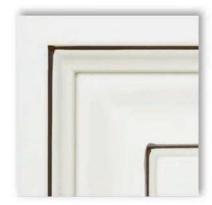

#### GLAZE COLOR OPTIONS PEWTER · WHITE · CHOCOLATE · COFFEE

Line Glaze

Wiped Glaze