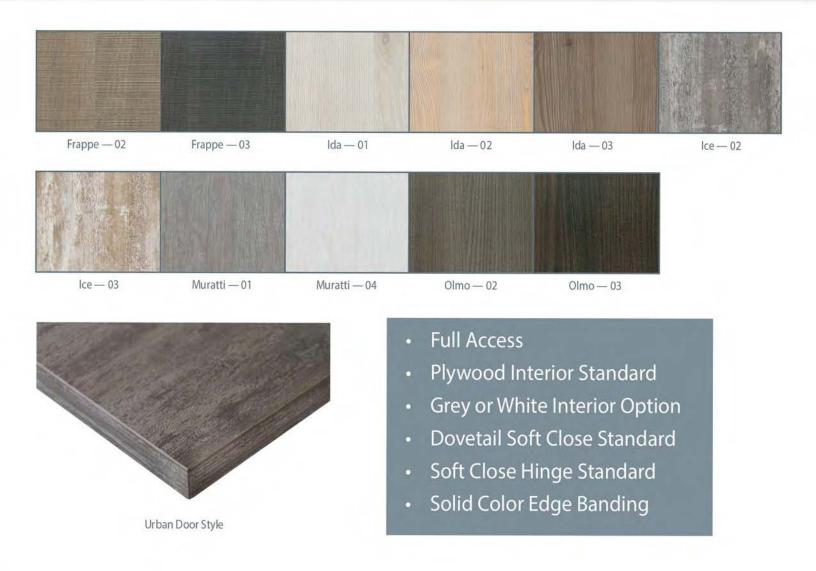

#### THE CABINET TREE

1111



#### URBAN COLLECTION



### URBAN COLLECTION





### MILLENNIUM COLLECTION



- Full Access
- Plywood Standard
- Grey or White Interior Option
- Dovetail Soft Close Standard

also available in the Presidential Collection

- Soft Close Hinge Standard
- 7 Foil Color Options

#### FOIL & PAINTED MDF DOOR STYLES

Painted MDF doors available in the Euro Collection



Painted MDF

## PRESIDENTIAL COLLECTION



- Face Frame
- 100% Wood
- 17 Door Styles
- 5 Door Panel Options
- Oak, Maple & Cherry
- 17 Standard Stain Colors

- 21 Standard Paint Colors
- 4 Glaze Colors
- Full Overlay Standard
- Soft Close Hinge Standard
- 5 Piece or Slab Drawer Front Option
- Dovetail Soft Close Standard



### DOOR STYLES



Atlas 231 FP • SRRP • BP



Atlas 300 FP • SRRP • BP



Bellview FP • SRRP



Branford FP • SRRP • RP-C



Daytona FP • SRRP • RP-B • R