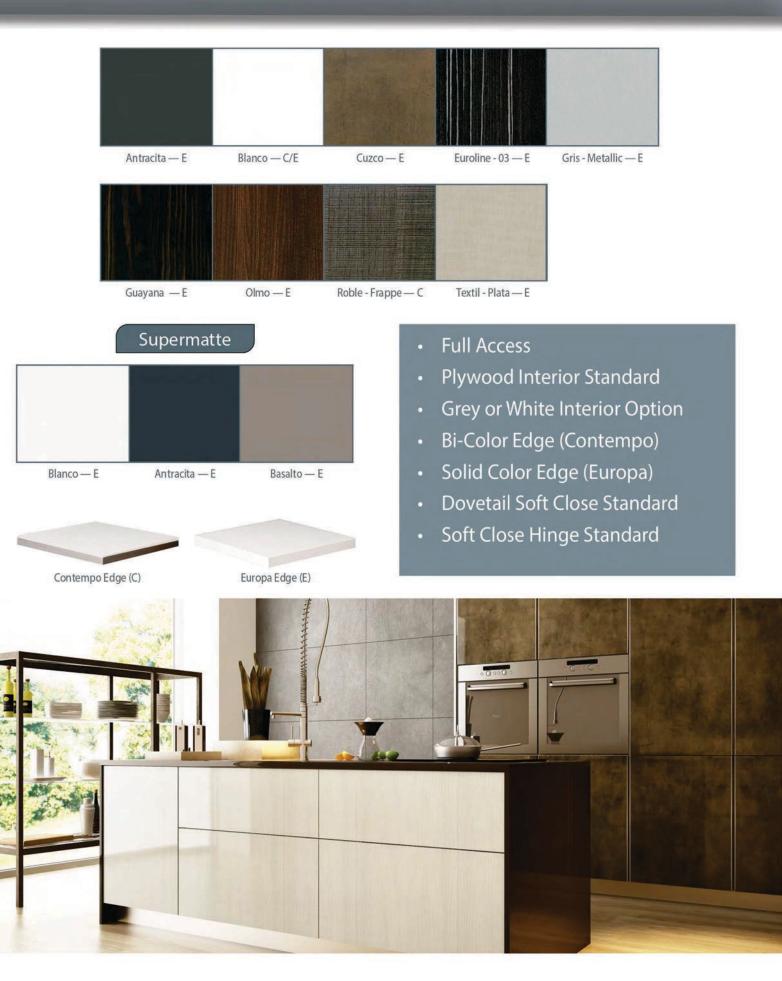

### URBAN COLLECTION

### MILLENNIUM COLLECTION

- Full Access
- Plywood Standard
- Grey or White Interior Option
- Dovetail Soft Close Standard

also available in the Presidential Collection

- Soft Close Hinge Standard
- 7 Foil Color Options