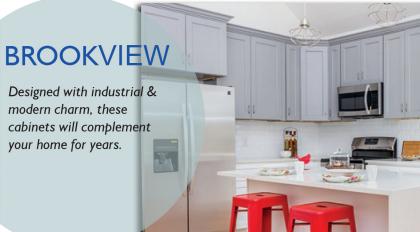

DESIGNER WHITE

SNR

Modern & versatile,
the design of these
cabinets will add polish
and sophistication to
any space.

SLATE

COUNTRY LINEN

CANVAS