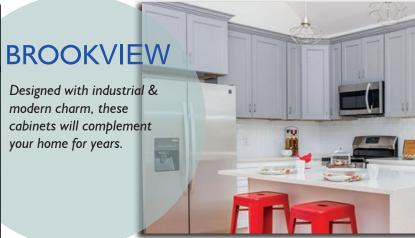

#### **PREMIUM**

With the highest quality materials and finest attention to detail, our Premium Series offers distinctive touches and superb craftsman - ship. Whether you love traditional or modern design, the Premium Series has a look to fit your lifestyle. Features include full overlay doors, plywood boxes, a solid wood dovetail drawer box, as well as a 5 piece drawer head and soft close doors and drawers.

DESIGNER WHITE





















Detailed & elegant, the timeless charm ensures you will love these cabinets for a lifetime.



### THE CABINET TREE SWFL



Offering timeless style and quality, the Premium Series is ideal for customers looking for cost-conscious upgrade to their space. Features soft close drawer sides and soft close doors.

#### **VALUE**

WHITE

Classic cabinets for any decor offering functionality and style at a budget-friendly price. Our Value Series includes full overlay doors, soft close hinges and a furniture board cabinet box with a plywood back.







CREME



Style at a budgetfriendly price.



00



## IF YOU CAN DREAM IT, WE CAN DESIGN IT

With over 1,000 different accessory options, we offer all the tools to complete your perfect kitchen! You can count on us to consistently deliver th